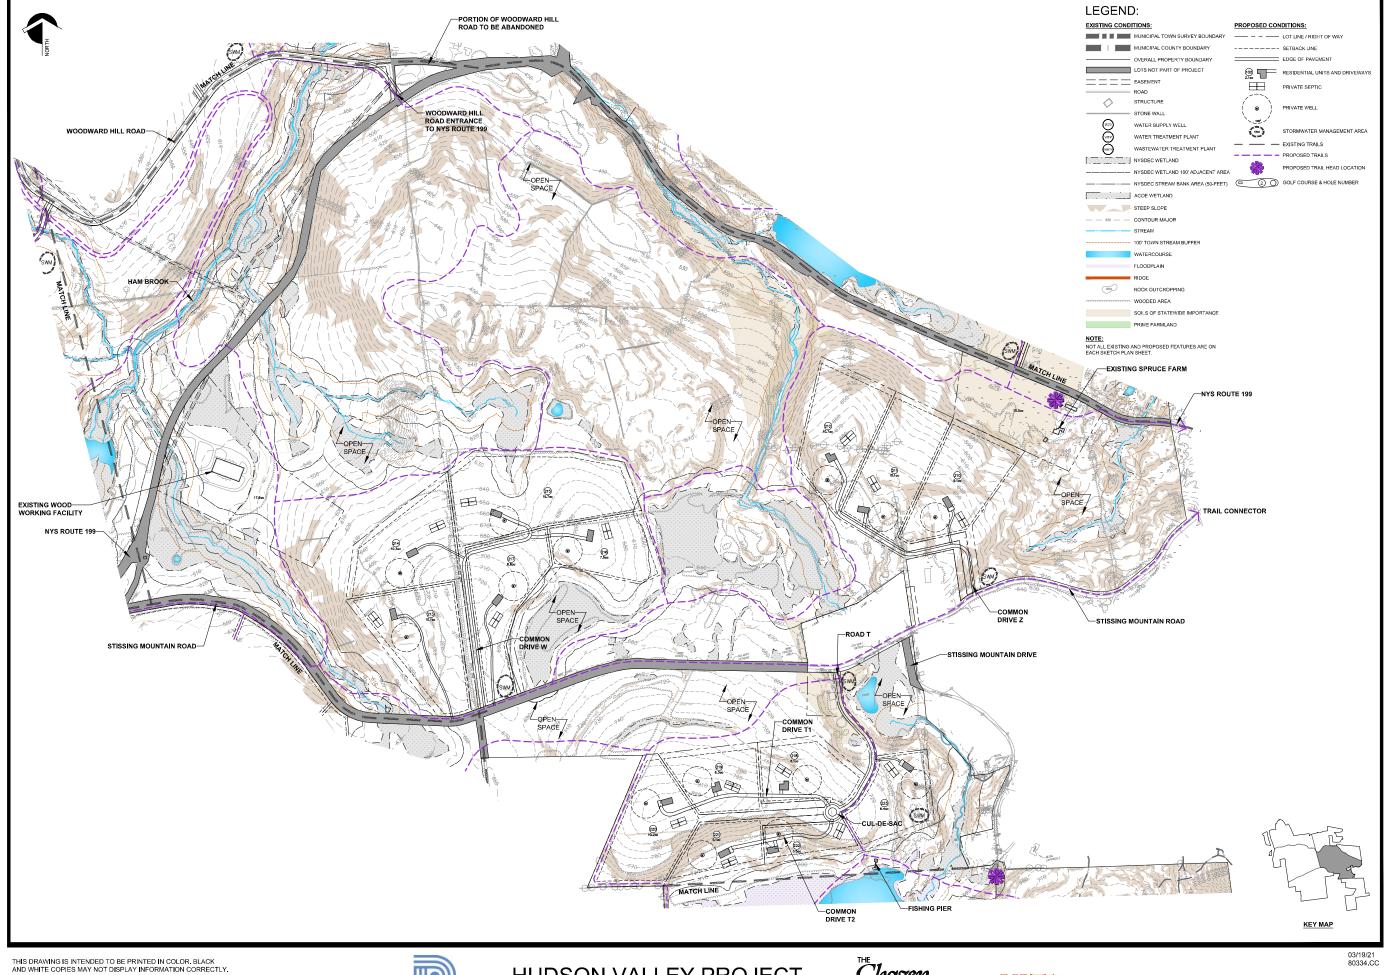

SITE ADDRESS:
FERRIS LANE, WOODWARD HILL ROAD, NYS ROUTE 199, COUNTY ROUTE 50,
STISSING MOUNTAIN ROAD, SHERWOOD ROAD, LAKE ROAD
TOWNS OF PINE PLAINS & MILAN, DUTCHESS COUNTY, NEW YORK

**HUDSON VALLEY PROJECT** TOWNS OF PINE PLAINS & MILAN, DUTCHESS COUNTY, NEW YORK

THIS DRAWING IS INTENDED TO BE PRINTED IN COLOR. BLACK AND WHITE COPIES MAY NOT DISPLAY INFORMATION CORRECTLY.

OWNERS: 1133 TACONIC LLC & STISSING MOUNTAIN PROPERTY LLC

SITE ADDRESS:
FERRIS LANE, WOODWARD HILL ROAD, NYS ROUTE 199, COUNTY ROUTE 50,
STISSING MOUNTAIN ROAD, SHERWOOD ROAD, LAKE ROAD
TOWNS OF PINE PLAINS & MILAN, DUTCHESS COUNTY, NEW YORK