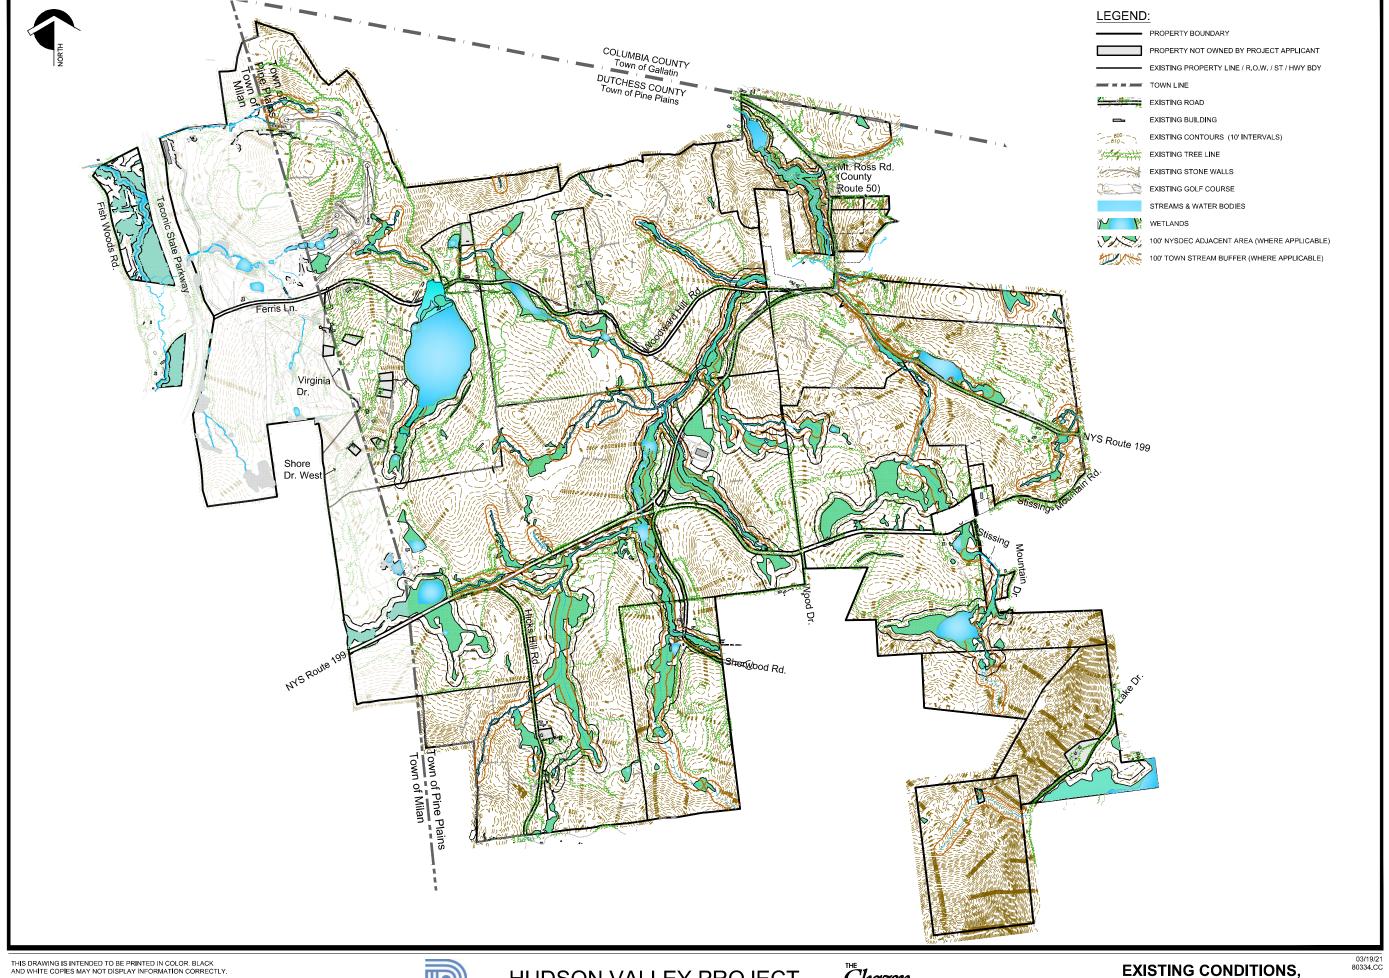

SURROUNDING PROPERTY WITHIN 2000' MAP

Durst

**EXISTING CONDITIONS, WETLANDS AND TOPOGRAPHIC SURVEY** 

THIS DRAWING IS INTENDED TO BE PRINTED IN COLOR. BLACK AND WHITE COPIES MAY NOT DISPLAY INFORMATION CORRECTLY.

THIS DRAWING IS INTENDED TO BE PRINTED IN COLOR. BLACK AND WHITE COPIES MAY NOT DISPLAY INFORMATION CORRECTLY.

OWNERS: 1133 TACONIC LLC & STISSING MOUNTAIN PROPERTY LLC

SITE ADDRESS.
FERRISLANE, WOODWARD HILL ROAD, NYS ROUTE 199, COUNTY ROUTE 50, STISSING MOUNTAIN ROAD, SHERWOOD ROAD, LAKE ROAD TOWNS OF PINE PLAINS & MILAN, DUTCHESS COUNTY, NEW YORK

THIS DRAWING IS INTENDED TO BE PRINTED IN COLOR. BLACK AND WHITE COPIES MAY NOT DISPLAY INFORMATION CORRECTLY.

OWNERS: 1133 TACONIC LLC & STISSING MOUNTAIN PROPERTY LLC

SITE ADDRESS:
FERRIS LANE, WOODWARD HILL ROAD, NYS ROUTE 199, COUNTY ROUTE 50,
STISSING MOUNTAIN ROAD, SHERWOOD ROAD, LAKE ROAD
TOWNS OF PINE PLAINS & MILAN, DUTCHESS COUNTY, NEW YORK

OWNERS: 1133 TACONIC LLC & STISSING MOUNTAIN PROPERTY LLC

SITE ADDRESS:
FERRIS LANE, WOODWARD HILL ROAD, NYS ROUTE 199, COUNTY ROUTE 50,
STISSING MOUNTAIN ROAD, SHERWOOD ROAD, LAKE ROAD
TOWNS OF PINE PLAINS & MILAN, DUTCHESS COUNTY, NEW YORK