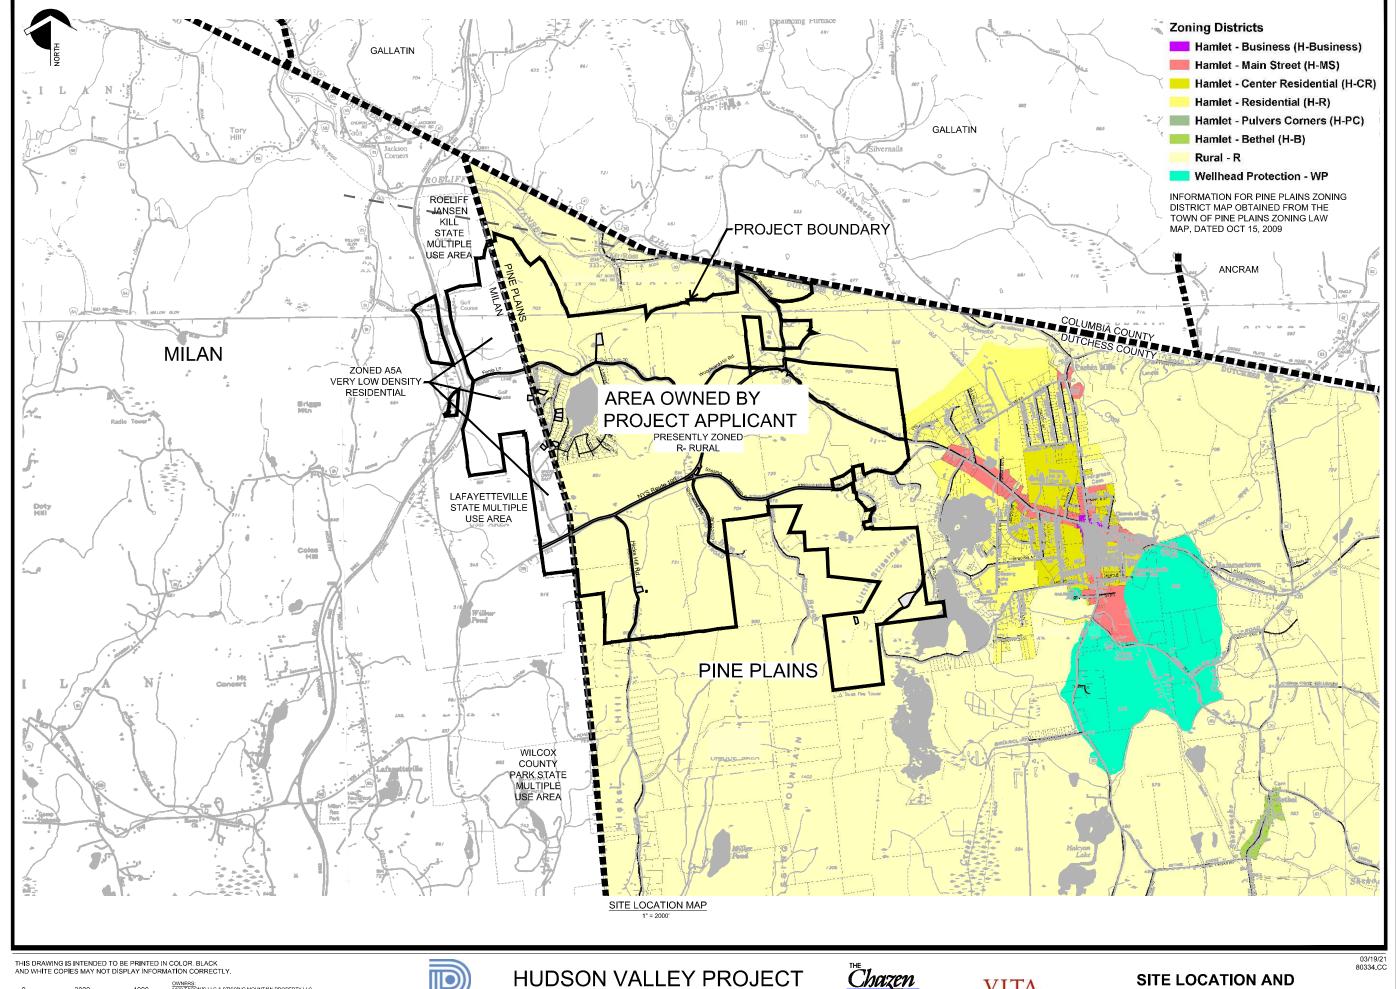

SURROUNDING PROPERTY WITHIN 2000' MAP

Durst

**EXISTING CONDITIONS, WETLANDS AND TOPOGRAPHIC SURVEY** 

THIS DRAWING IS INTENDED TO BE PRINTED IN COLOR. BLACK AND WHITE COPIES MAY NOT DISPLAY INFORMATION CORRECTLY.