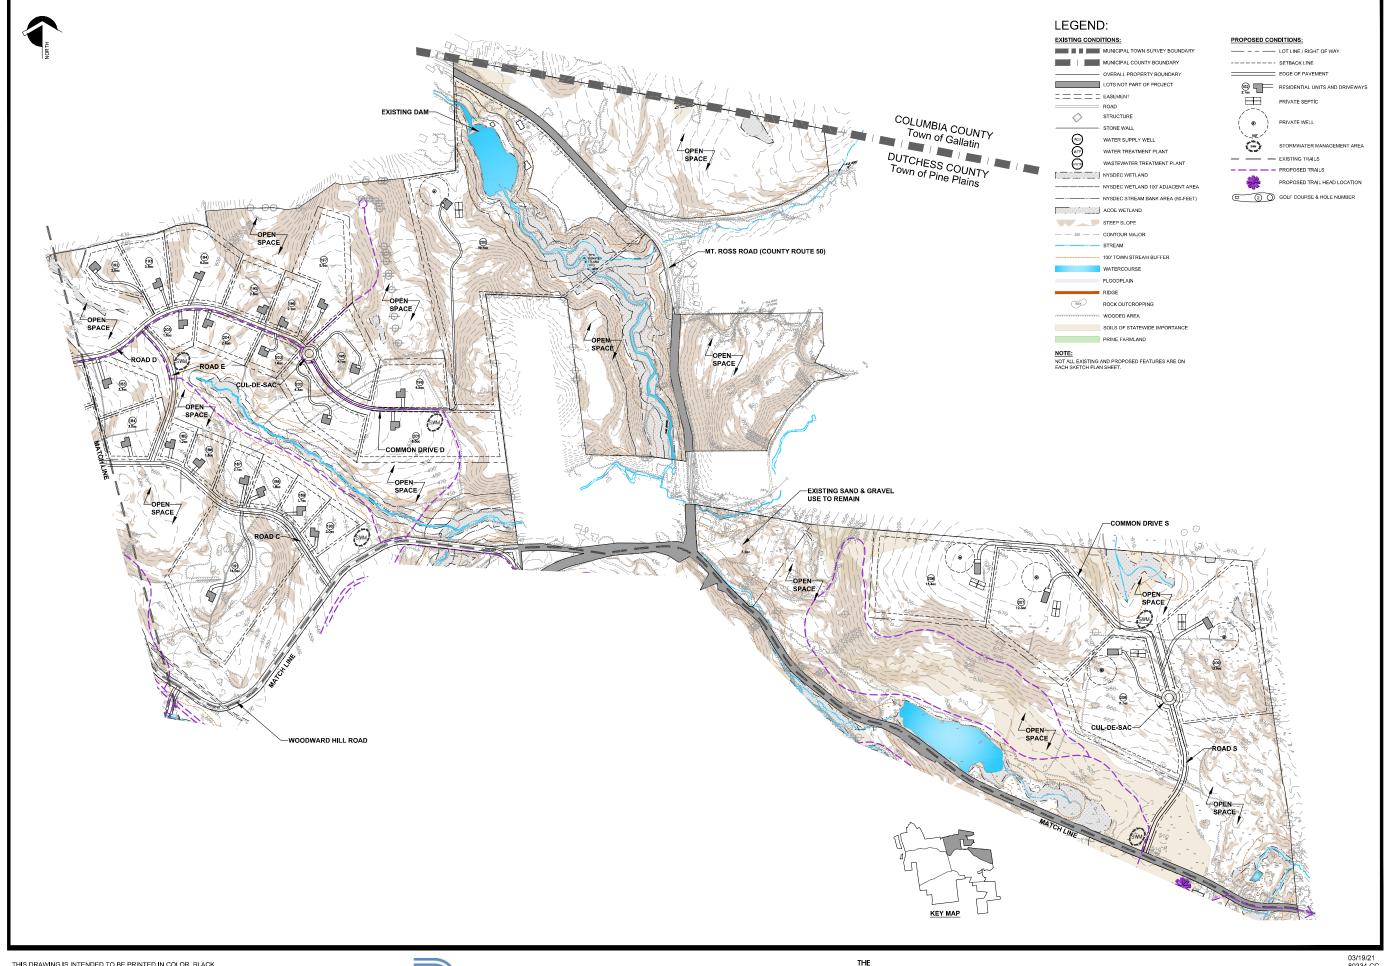

OWNERS: 1133 TACONIC LLC & STISSING MOUNTAIN PROPERTY LLC

SITE ADDRESS:
FERRIS LANE, WOODWARD HILL ROAD, NYS ROUTE 199, COUNTY ROUTE 50,
STISSING MOUNTAIN ROAD, SHERWOOD ROAD, LAKE ROAD
TOWNS OF PINE PLAINS & MILAN, DUTCHESS COUNTY, NEW YORK