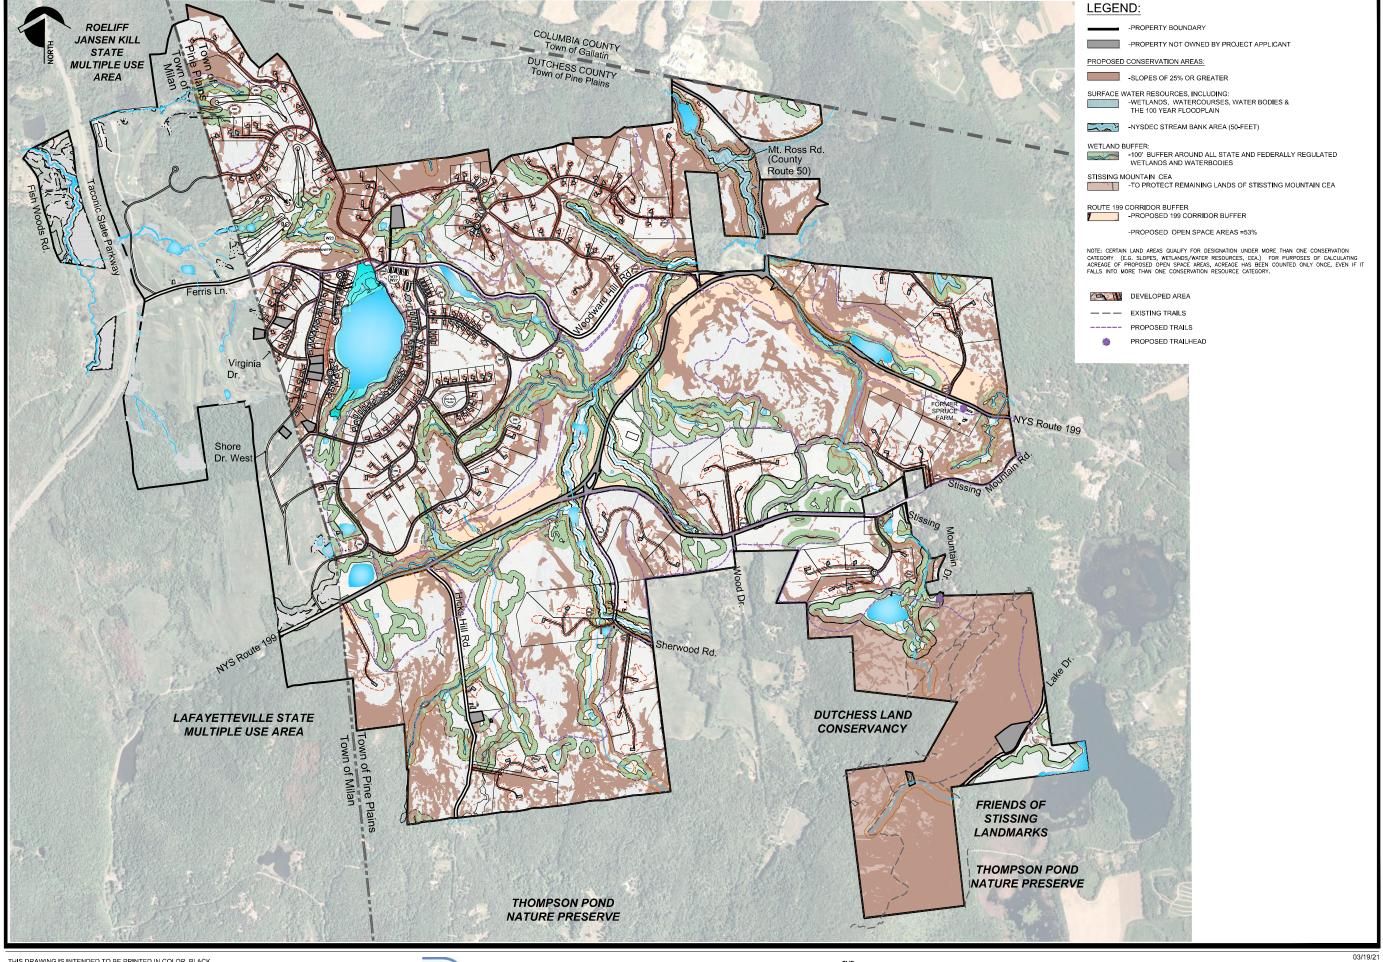

THIS DRAWING IS INTENDED TO BE PRINTED IN COLOR. BLACK AND WHITE COPIES MAY NOT DISPLAY INFORMATION CORRECTLY.

OWNERS: 1133 TACONIC LLC & STISSING MOUNTAIN PROPERTY LLC

SITE ADDRESS.
FERRISLANE, WOODWARD HILL ROAD, NYS ROUTE 199, COUNTY ROUTE 50, STISSING MOUNTAIN ROAD, SHERWOOD ROAD, LAKE ROAD TOWNS OF PINE PLAINS & MILAN, DUTCHESS COUNTY, NEW YORK

THIS DRAWING IS INTENDED TO BE PRINTED IN COLOR. BLACK AND WHITE COPIES MAY NOT DISPLAY INFORMATION CORRECTLY.

OWNERS: 1133 TACONIC LLC & STISSING MOUNTAIN PROPERTY LLC

SITE ADDRESS:
FERRIS LANE, WOODWARD HILL ROAD, NYS ROUTE 199, COUNTY ROUTE 50,
STISSING MOUNTAIN ROAD, SHERWOOD ROAD, LAKE ROAD
TOWNS OF PINE PLAINS & MILAN, DUTCHESS COUNTY, NEW YORK