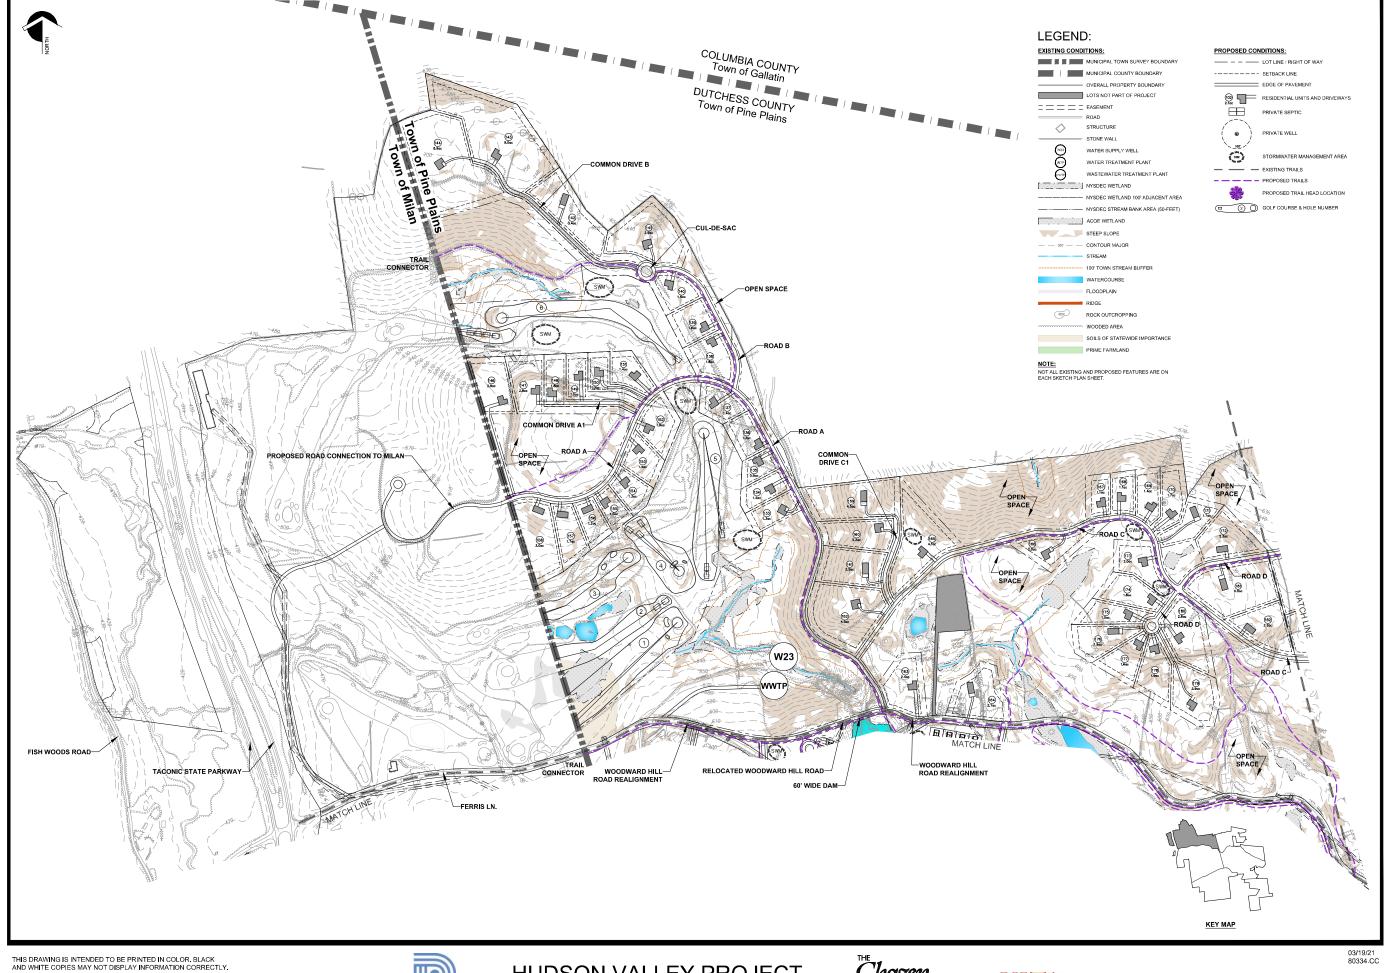

THIS DRAWING IS INTENDED TO BE PRINTED IN COLOR. BLACK AND WHITE COPIES MAY NOT DISPLAY INFORMATION CORRECTLY.

OWNERS:
1133 TACONIC LLC & STISSING MOUNTAIN PROPERTY LLC
SITE ADDRESS:
FERRIS LANE, WOODWARD HILL ROAD, NYS ROUTE 199, COUNTY ROUTE 50,
STISSING MOUNTAIN ROAD, SHERWOOD ROAD, LAKE ROAD
TOWNS OF PINE PLAINS & MILAN, DUTCHESS COUNTY, NEW YORK