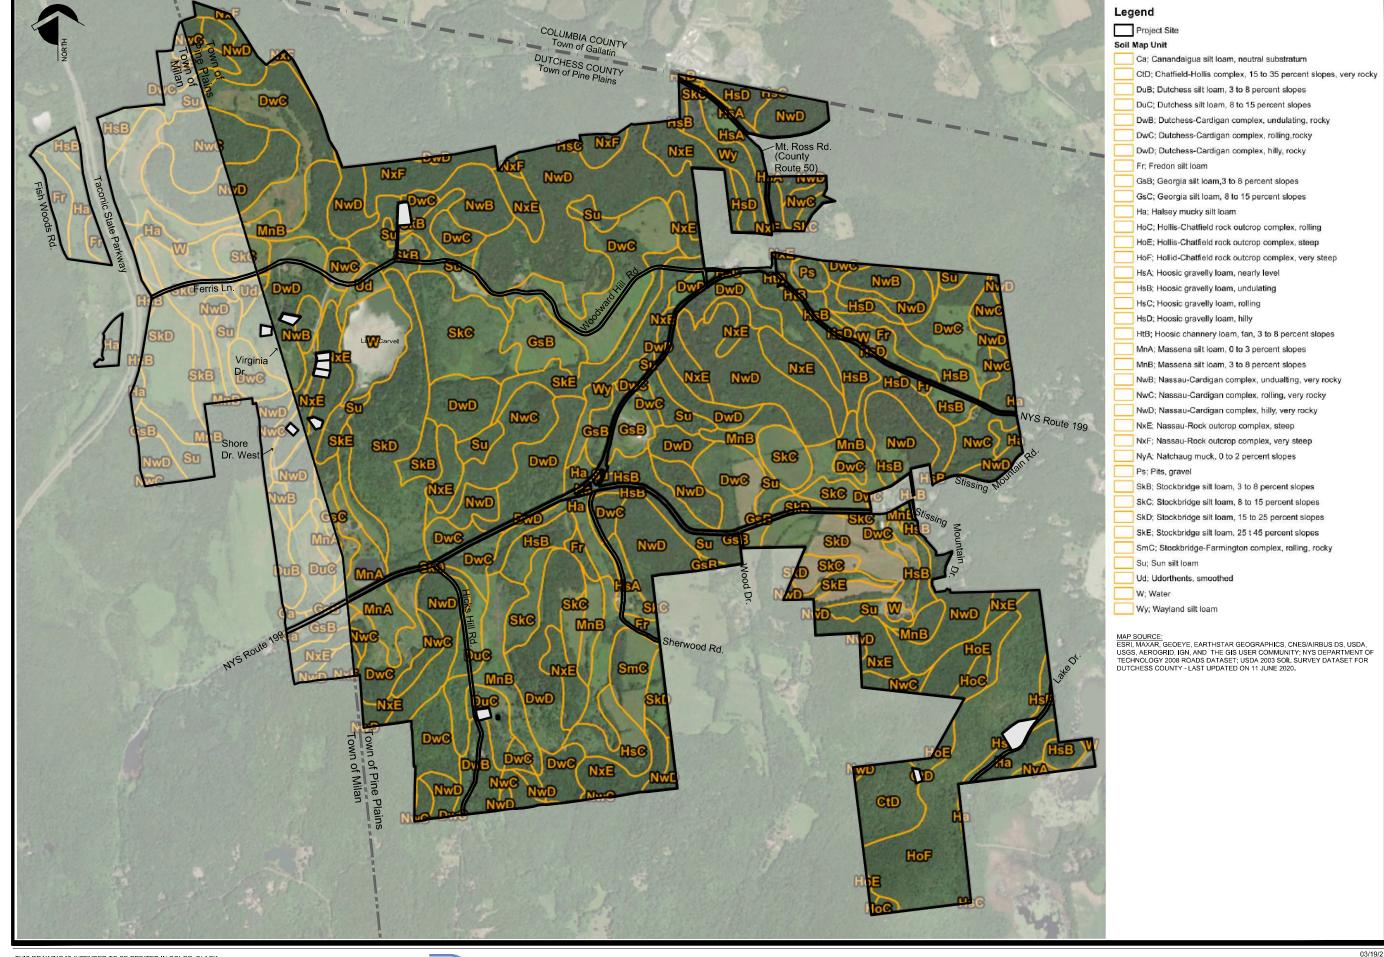

THIS DRAWING IS INTENDED TO BE PRINTED IN COLOR. BLACK AND WHITE COPIES MAY NOT DISPLAY INFORMATION CORRECTLY.

OWNERS: 1133 TACONIC LLC & STISSING MOUNTAIN PROPERTY LLC

SITE ADDRESS.
FERRISLANE, WOODWARD HILL ROAD, NYS ROUTE 199, COUNTY ROUTE 50, STISSING MOUNTAIN ROAD, SHERWOOD ROAD, LAKE ROAD TOWNS OF PINE PLAINS & MILAN, DUTCHESS COUNTY, NEW YORK

THIS DRAWING IS INTENDED TO BE PRINTED IN COLOR. BLACK AND WHITE COPIES MAY NOT DISPLAY INFORMATION CORRECTLY.

OWNERS: 1133 TACONIC LLC & STISSING MOUNTAIN PROPERTY LLC

SITE ADDRESS:
FERRIS LANE, WOODWARD HILL ROAD, NYS ROUTE 199, COUNTY ROUTE 50,
STISSING MOUNTAIN ROAD, SHERWOOD ROAD, LAKE ROAD
TOWNS OF PINE PLAINS & MILAN, DUTCHESS COUNTY, NEW YORK