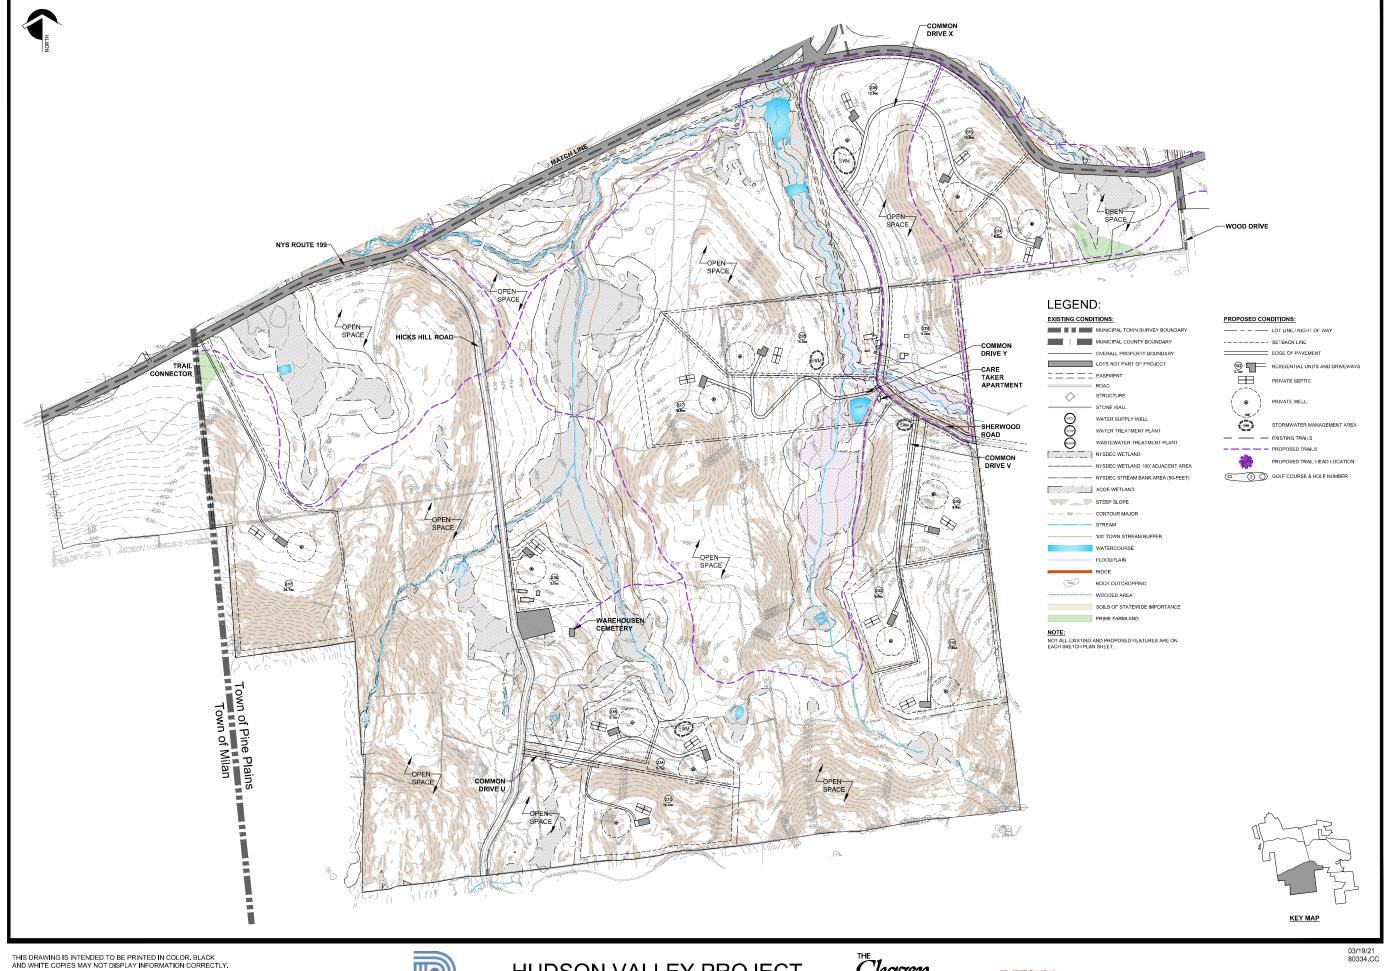

THIS DRAWING IS INTENDED TO BE PRINTED IN COLOR. BLACK AND WHITE COPIES MAY NOT DISPLAY INFORMATION CORRECTLY.

OWNERS:
1133 TACONIC LLC & STISSING MOUNTAIN PROPERTY LLC
SITE ADDRESS:
FERRIS LANE, WOODWARD HILL ROAD, NYS ROUTE 199, COUNTY ROUTE 50,
STISSING MOUNTAIN ROAD, SHERWOOD ROAD, LAKE ROAD
TOWNS OF PINE PLAINS & MILAN, DUTCHESS COUNTY, NEW YORK

OWNERS: 1133 TACONIC LLC & STISSING MOUNTAIN PROPERTY LLC

SITE ADDRESS:
FERRIS LANE, WOODWARD HILL ROAD, NYS ROUTE 199, COUNTY ROUTE 50,
STISSING MOUNTAIN ROAD, SHERWOOD ROAD, LAKE ROAD
TOWNS OF PINE PLAINS & MILAN, DUTCHESS COUNTY, NEW YORK