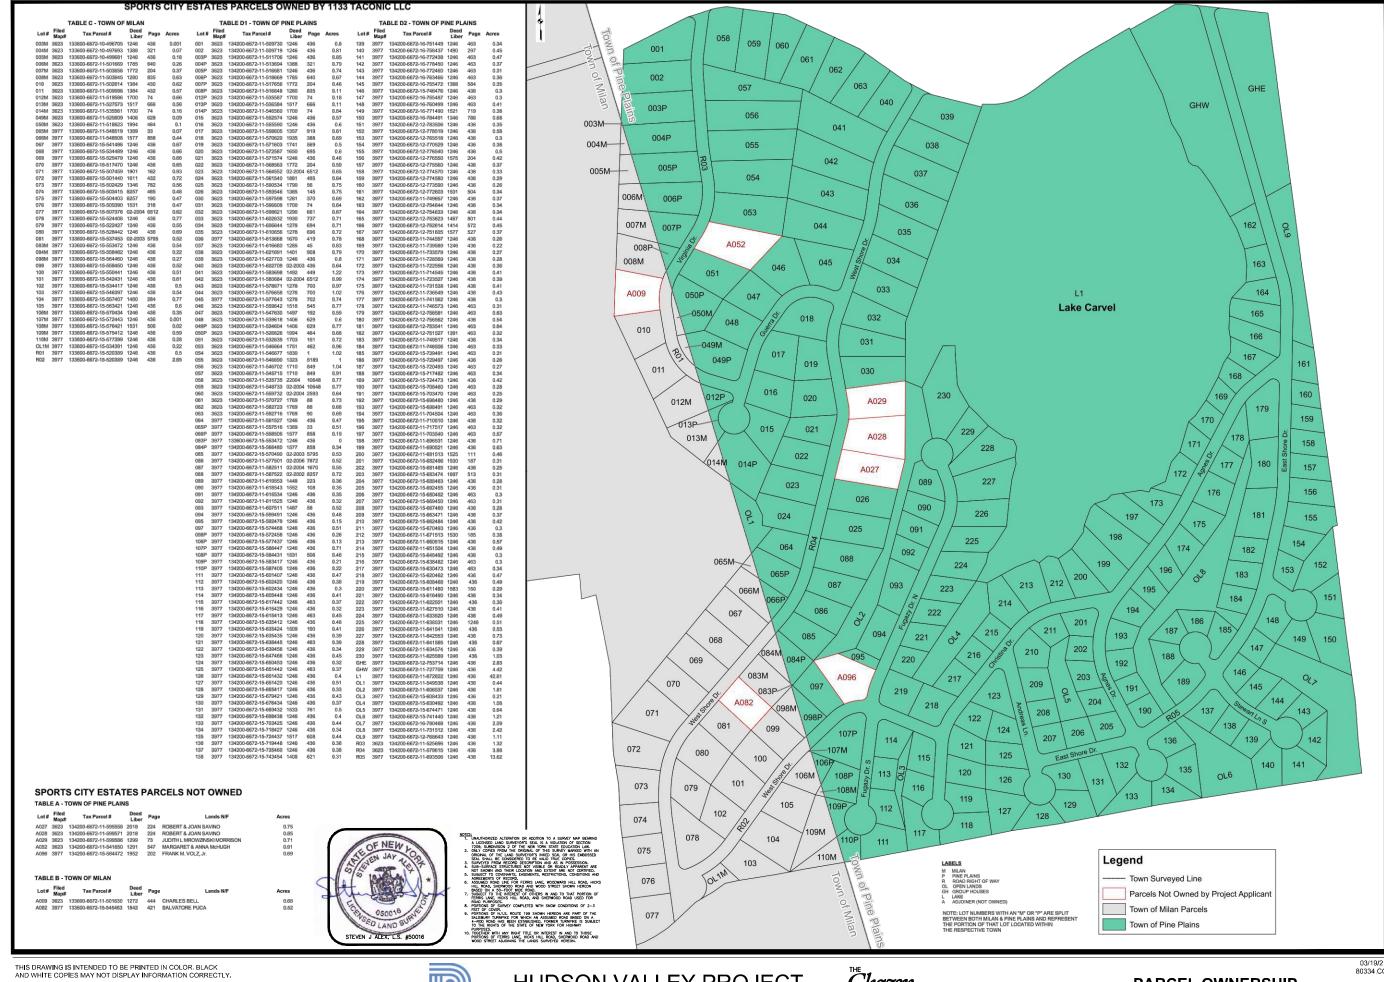

## NUMBER OF EXISTING PARCELS OWNED BY 1133 TACONIC LLC & STISSING MOUNTAIN PROPERTY LLC

| Description                                               | Lot Count<br>Milan | Lot Count<br>Milan/Pine<br>Plains | Lot Count<br>Pine Plains | Lot Count<br>Total |
|-----------------------------------------------------------|--------------------|-----------------------------------|--------------------------|--------------------|
| Existing Lats in Sports City Estates Subdivision          | 24                 | 21                                | 178                      | 223                |
| Non-Sports City Estates Parcels Owned by 1133 Taconic LLC | 0                  | 2                                 | 23                       | 25                 |
| TOTAL NUMBER OF EXISTING PARCELS OWNED                    | 24                 | 23                                | 201                      | 248                |

## SUMMARY OF ALL EXISTING PARCELS OWNED BY 1133 TACONIC LLC & STISSING MOUNTAIN PROPERTY LLC

| Lot#s    | Tax Parcel#           | Owner                          | Parcel Acreage<br>Milan | Parcel Acreage<br>Pine Plains | Total Parcel<br>Acreage |
|----------|-----------------------|--------------------------------|-------------------------|-------------------------------|-------------------------|
| 1-230    | Sports City Estates * | 1133 Taconic LLC               | 23.9                    | 175.93                        | 199.84                  |
| 231A-D.F | 133600-6672-00-359795 | 1133 Taconic LLC               | 334.86                  | 0.29                          | 335.15                  |
| 231E     | 134200-6672-00-566940 | 1133 Taconic LLC               | 0                       | 216.23                        | 216.23                  |
| 232      | 134200-6672-00-700750 | 1133 Taconic LLC               | 0                       | 0.31                          | 0.31                    |
| 233A.B   | 133600-6672-00-583233 | 1133 Taconic LLC               | 84.03                   | 0                             | 84.03                   |
| 233C-I   | 134200-6672-00-920321 | 1133 Taconic LLC               | 0                       | 692.74                        | 692.74                  |
| 234N.E.S | 134200-6772-00-005766 | 1133 Tagonic LLC               | 0                       | 365.27                        | 365.27                  |
| 235      | 134200-6772-00-350650 | 1133 Taconic LLC               | 0                       | 64.84                         | 64.84                   |
| 236      | 134200-6772-00-556715 | 1133 Tagonic LLC               | 0                       | 50.06                         | 50.06                   |
| 237N.S   | 134200-6772-00-637487 | 1133 Taconic LLC               | 0                       | 166,52                        | 166.52                  |
| 238E.W   | 134200-6671-00-800943 | 1133 Taconic LLC               | 0                       | 82.59                         | 82.59                   |
| 239      | 134200-6672-00-702798 | 1133 Taconic LLC               | 0                       | 9.15                          | 9,15                    |
| 240      | 134200-6772-00-286724 | 1133 Taconic LLC               | 0                       | 0.92                          | 0.92                    |
| 241      | 134200-6773-00-340013 | 1133 Taconic LLC               | 0                       | 30.52                         | 30.52                   |
| 242      | 134200-6772-00-320917 | 1133 Taconic LLC               | 0                       | 65.32                         | 65.32                   |
| 243      | 134200-6772-00-386882 | Stissing Mountain Property LLC | 0                       | 2.5                           | 2.5                     |
| 244      | 134200-6772-00-435888 | Stissing Mountain Property LLC | 0                       | 2.52                          | 2.52                    |
| 245      | 134200-6772-00-408830 | Stissing Mountain Property LLC | 0                       | 12.78                         | 12.78                   |
| 246E,W   | 134200-6772-00-101015 | Stissing Mountain Property LLC | 0                       | 133.05                        | 133.05                  |
| 247      | 134200-6771-00-599770 | Stissing Mountain Property LLC | 0                       | 100.33                        | 100.33                  |
| 248N,E,S | 134200-6772-00-476306 | Stissing Mountain Property LLC | 0                       | 287.39                        | 287,39                  |
| 249      | 134200-6772-00-625068 | Stissing Mountain Property LLC | 0                       | 54.06                         | 54.08                   |
| 250      | 134200-6772-00-628237 | Stissing Mountain Property LLC | 0                       | 4.66                          | 4.66                    |
| 251N,S   | 134200-6771-00-764982 | Stissing Mountain Property LLC | 0                       | 86.58                         | 86.58                   |
| 252      | 134200-6672-00-739780 | 1133 Taconic LLC               | 0                       | 3.72                          | 3.72                    |
| 253      | 134200-6772-00-652229 | 1133 Taconic LLC               | 0                       | 2.19                          | 2.19                    |
| 254      | 134200-6772-00-603407 | 1133 Taconic LLC               | 0                       | 2.61                          | 2.61                    |
| 255      | 134200-6672-00-927785 | Stissing Mountain Property LLC | 0                       | 20                            | 20                      |
| Road     | Ferris Lane           | 1133 Taconic LLC               | 2.15                    | 0                             | 2.15                    |
| Road     | Hicks Hill Road       | 1133 Taconic LLC               | 0                       | 5.08                          | 5.08                    |
| Road     | Lake Road             | 1133 Taconic LLC               | 0                       | 2.15                          | 2.15                    |
| Road     | Sherwood Road         | 1133 Taconic LLC               | 0                       | 3.51                          | 3.51                    |
| Road     | Woodward Hill Road    | 1133 Taconic LLC               | 0                       | 10.67                         | 10.67                   |
| TOTAL    | TOTAL SITE ACREAGE    | 1133 Tanonio LLC               | 444.93                  | 9654.51                       | 3099.44                 |

## ADJOINER PARCELS NOT OWNED BY 1133 TACONIC LLC & STISSING MOUNTAIN PROPERTY LLC

| LOUM       | I dx Farcer#                           | Lanus Mr               | Acres | LUL# | lax raicei#           | Lanus N/F                      | ACIES |
|------------|----------------------------------------|------------------------|-------|------|-----------------------|--------------------------------|-------|
| A256       | 134200-6672-00-736822                  | Funk, Lester H IV      | 2.2   | A357 | 134200-6772-00-697201 | Casazza, Jane                  | 4     |
| A257       | 134200-6671-00-870978                  | Burnett, Robert D      | 0.8   | A358 | 134200-6772-00-746240 | Melnick, Walter C              | 23.9  |
| A258       | 134200-6771-00-640848                  | MacPherson, Walden R   | 0.6   | A359 | 134200-6772-00-852220 | Liberta & Castaldi Realty LLC  | 3.9   |
| A259       | 134200-6771-00-778932                  | Adams, Haldis          | 1     | A360 | 134200-6772-20-872223 | Wurster, Allison               | 0.5   |
| A301       | 134200-6673-00-330300                  | Popp, Carl             | 13.3  | A361 | 134200-6772-00-847153 | Henry, Seth                    | 10.8  |
| A302       | 134200-6673-00-441193                  | Popp, Carl             | 8.5   | A362 | 134200-6772-20-877203 | Mensler, Anthony               | 1.5   |
| A303       | 134200-6673-00-514133                  | Popp, Carl J           | 20.6  | A363 | 134200-6772-20-864185 | Tenore, Theodore M             | 1     |
| A304       | 134200-6673-00-705050                  | Popp, Carl J           | 96.5  | A364 | 134200-6772-20-882184 | Gannon, Ashley                 | 0.8   |
| A305       | 134200-6673-00-742002                  | Popp, Carl John        | 39.1  | A365 | 134200-6772-20-880167 | Uhrlass, Robert G              | 1.5   |
| A306       | 134200-6673-00-742002                  | Smith, Ruth L.         | 5.2   | A366 | 134200-6772-20-883164 |                                | 0.5   |
|            |                                        |                        |       |      |                       | Chang, Eunjung J               |       |
| A307       | 134200-6673-00-995054                  | Murphy, James A        | 97.4  | A367 | 134200-6772-20-892160 | Foose, Inez C                  | 0.5   |
| A308       | 134200-6773-00-176043                  | Murphy, James A.       | 10.4  | A368 | 134200-6772-20-897155 | Sindelar, Robin                | 0.8   |
| A309       | 134200-6773-00-196057                  | Wright, Courtland      | 1.5   | A369 | 134200-6772-20-897148 | 2 HB Holdings LLC              | 0.8   |
| A310       | 134200-6772-00-516993                  | Fuchs, Christian       | 13.1  | A370 | 134200-6772-00-896127 | Woolis, Diana                  | 2.5   |
| A311       | 134200-6772-00-518954                  | Fuchs, Christian       | 20.5  | A371 | 134200-6772-00-842071 | De Santis, Drew L              | 2.3   |
| A312       | 134200-6772-00-380915                  | Gold-Fuchs Raluca      | 2.7   | A372 | 134200-6772-00-858084 | Cahill, Francis P              | 2.4   |
| A313       | 134200-6772-00-420911                  | Meccariello, Kenneth   | 4.3   | A373 | 134200-6772-00-880099 | Woolis Diana D                 | 2.3   |
| A314       | 134200-6772-00-471897                  | Meccariello, Kenneth   | 5,6   | A374 | 134200-6772-00-900061 | Holada Properties LLC          | 4.6   |
| A315       | 134200-6772-00-279795                  | Henshaw, Dawn          | 24.7  | A375 | 134200-6771-00-867982 | Antiers Club The               | 9.5   |
| A316       | 134200-6772-00-258755                  | Henshaw Dawn           | 4.9   | A376 | 134200-6772-00-916001 | Antier Club of Pine Plains Inc | 16.6  |
| A317       | 134200-6772-00-558844                  | Taintor, Zebulon       | 135.4 | A377 | 134200-6871-00-010935 | Mount, Melinda J               | 13.9  |
| A318       | 134200-6872-00-005780                  | Holada Properties LLC  | 344.9 | A378 | 134200-6771-00-971827 | Murphy, James A                | 33.1  |
| A319       | 134200-6772-16-795497                  | Lennon, Thomas A       |       | A379 | 134200-6771-00-868786 | Noskin, Kenneth                | 15.7  |
|            |                                        |                        | 1.6   | A380 |                       |                                | 44.1  |
| A320       | 134200-6772-12-799514                  | Lennon, Thomas A       | 1.1   |      | 134200-6771-00-796826 | Friends Of Stissing Landmark   |       |
| A321       | 134200-6772-12-811525                  | Pecorella Jaclyn I     | 8.0   | A401 | 133600-6673-00-304299 | Popp, Carl                     | 25.4  |
| A322       | 134200-6772-12-824534                  | Disalvo, Debra J       | 0.7   | A402 | 133600-6673-00-243084 | NYS Cons Dept                  | 49.1  |
| A323       | 134200-6772-16-828496                  | Gent Gary              | 1.3   | A403 | 133600-6672-00-080971 | Kalt, Martin                   | 97.7  |
| A324       | 134200-6772-12-848516                  | Howley, Theodore       | 2     | A404 | 133600-6672-00-097677 | Muller, William M              | 109.8 |
| A325       | 134200-6772-00-828468                  | Tallman, Brian D       | 4.2   | A405 | 133600-6672-00-212697 | Larkin, Denis W                | 17.4  |
| A326       | 134200-6772-00-792445                  | Caswell, David         | 1.2   | A406 | 133600-6672-00-216613 | Christiana Trust Trustee       | 0.5   |
| A327       | 134200-6772-00-811405                  | Knickerbocker, Jay P   | 3.9   | A407 | 133600-6672-00-210589 | Platt, Edith I                 | 1.1   |
| A328       | 134200-6772-00-843428                  | Hutchings, Richard W   | 5.7   | A408 | 133600-6672-00-198531 | Agnifilo Vincent T             | 12.3  |
| A329       | 134200-6772-00-549345                  | Kaestle, Louisa Grassi | 3.4   | A409 | 133600-6672-00-329110 | NYS Cons Dept                  | 705.4 |
| A330       | 134200-6772-00-580360                  | Kaestle, Louisa Grassi | 1.9   | A410 | 133600-6672-00-504092 | Pulver, William J              | 1.1   |
| A331       | 134200-6772-00-594354                  | Puiatti, Susan Giola   | 0.5   | A411 | 133600-6672-00-518089 | Connolly, Dina M               | 0.5   |
| A332       | 134200-6772-00-612363                  | Porell, James          | 0.8   | A412 | 133600-6671-00-637866 | Blahut, Leslie C               | 23.9  |
| A333       | 134200-6772-00-617382                  | Guglielmetti Rose LT   | 2.3   | A413 | 134200-6671-00-710810 | Blahut, Leslie C               | 54.7  |
| A334       | 134200-6772-00-616333                  | Heaney, Bernard A      | 1.7   | A414 | 134200-6671-00-692758 | Klepacz, Christine Trustee     | 4.9   |
| A335       | 134200-6772-00-640340                  | Orlandi, Michael V     | 1.6   | A415 | 134200-6671-00-763753 | Blahut, Leslie C               | 12.3  |
|            |                                        |                        | 2     | A#16 |                       |                                |       |
| A336       | 134200-6772-00-667362                  | Murphy, Patrick        |       |      | 134200-6671-00-805750 | Dembowski, Olga LT             | 3.1   |
| A337       | 134200-6772-00-624313                  | Plate, Anna            | 0.6   | A417 | 134200-6671-00-818791 | Schmidt, Robert Carl           | 1.8   |
| A338       | 134200-6772-00-659309                  | Orlandi, John V        | 3.1   | A418 | 134200-6671-00-939784 | Kreps, Marvin L II             | 25.9  |
| A339       | 134200-6772-00-686336                  | Kaestle, David         | 6.9   | A419 | 134200-6671-00-972710 | Satyagraha Inc                 | 70    |
| A340       | 134200-6772-00-728356                  | Feinberg, Eric         | 1     | A420 | 134200-6771-00-208695 | Tanawanda, Rod                 | 134.1 |
| A341       | 134200-6772-00-769359                  | Casazza, Edward J Jr   | 5.6   | A421 | 134200-6771-00-249942 | Hoffman, Jeffry                | 61.3  |
| A342       | 134200-6772-00-732340                  | Metrick, Walter G      | 8.0   | A422 | 134200-6772-00-255084 | Hoffman, Jeffry                | 57.6  |
| A343       | 134200-6772-00-763311                  | Rolleri, Donald A.     | 3.2   | A423 | 134200-6772-00-285218 | Mc Quade, John H               | 1.9   |
| A344       | 134200-6772-00-805327                  | Barnett, Robert A.     | 1.4   | A424 | 134200-6772-00-291183 | Hedges, Robert M               | 5.3   |
| A345       | 134200-6772-00-841172                  | Castaldi, Linda        | 19.1  | A425 | 134200-6772-00-300155 | Hedges, William                | 2.7   |
| A350       | 134200-6772-00-643283                  | Orlandi, John V        | 3     | A426 | 134200-6772-00-309121 | Szilaski, Joseph               | 3.5   |
| A351       | 134200-6772-00-659259                  | Michetti, Lisa M       | 1     | A427 | 134200-6772-00-388140 | Bartolomeo, Gino P             | 5.1   |
| A352       | 134200-6772-00-692277                  | Waite, Marlene Trustee | 2.2   | A428 | 134200-6772-00-458033 | Woods Mary                     | 152.5 |
| A353       | 134200-6772-00-693261                  | Chionchio, Paul        | 8,0   | A429 | 134200-6771-00-408725 | Grassi, Louisa G               | 151   |
| A354       |                                        |                        | 3.9   | A430 |                       |                                | 27.1  |
|            | 134200-6772-00-700240                  | Chionchio, Paul        |       |      | 134200-6771-00-430550 | Nature Conservancy             |       |
| A355       | 134200-6772-00-678221                  | Monteleone, Giuseppe   | 1.1   | A430 | 134200-6771-00-541625 | Friends Of Stissing Landmark   | 1     |
| A356       | 134200-6772-00-649197                  | Utter Properties, Inc  | 1.1   | A431 | 134200-6771-00-670600 | Nature Conservancy             | 141.6 |
| See Tables | A & B for Sports City Subdivision adjo | siner parcels.         |       |      |                       |                                | - 1   |
| ı          |                                        |                        |       |      |                       |                                |       |
| ı          |                                        |                        |       |      |                       |                                | - 1   |
|            |                                        |                        |       |      |                       |                                |       |

Legend Ownership Boundary 1-230 Sports City Estates 240 249 Parcels Not Owned by Project Applicant Town of Milan ✓ Land Hooks Outer Boundary of Immediately Adjoining Parcels Town of Milan Parcels **HUDSON VALLEY PROJECT** 

 $VIT\Lambda$ 

PARCEL OWNERSHIP SPORTS CITY ESTATES

SITE ADDRESS:
FERRIS LANE, WOODWARD HILL ROAD, NYS ROUTE 199, COUNTY ROUTE 50,
STISSING MOUNTAIN ROAD, SHERWOOD ROAD, LAKE ROAD
TOWNS OF PINE PLAINS & MILAN, DUTCHESS COUNTY, NEW YORK