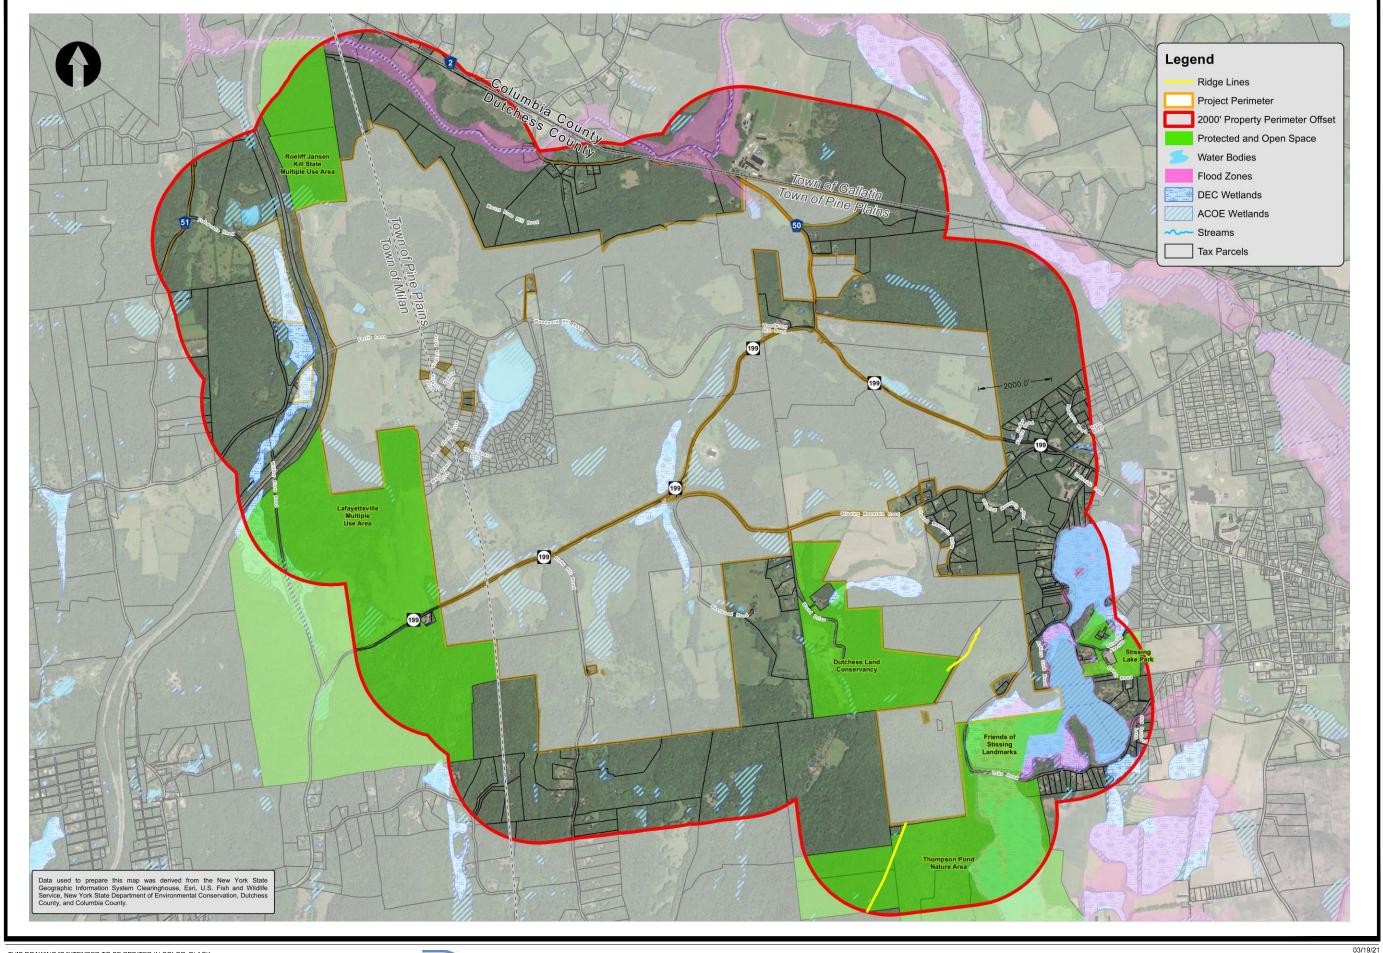

SURROUNDING PROPERTY WITHIN 2000' MAP

Durst

**EXISTING CONDITIONS, WETLANDS AND TOPOGRAPHIC SURVEY** 

THIS DRAWING IS INTENDED TO BE PRINTED IN COLOR. BLACK AND WHITE COPIES MAY NOT DISPLAY INFORMATION CORRECTLY.

OWNERS: 1133 TACONIC LLC & STISSING MOUNTAIN PROPERTY LLC

SITE ADDRESS:
FERRIS LANE, WOODWARD HILL ROAD, NYS ROUTE 199, COUNTY ROUTE 50,
STISSING MOUNTAIN ROAD, SHERWOOD ROAD, LAKE ROAD
TOWNS OF PINE PLAINS & MILAN, DUTCHESS COUNTY, NEW YORK