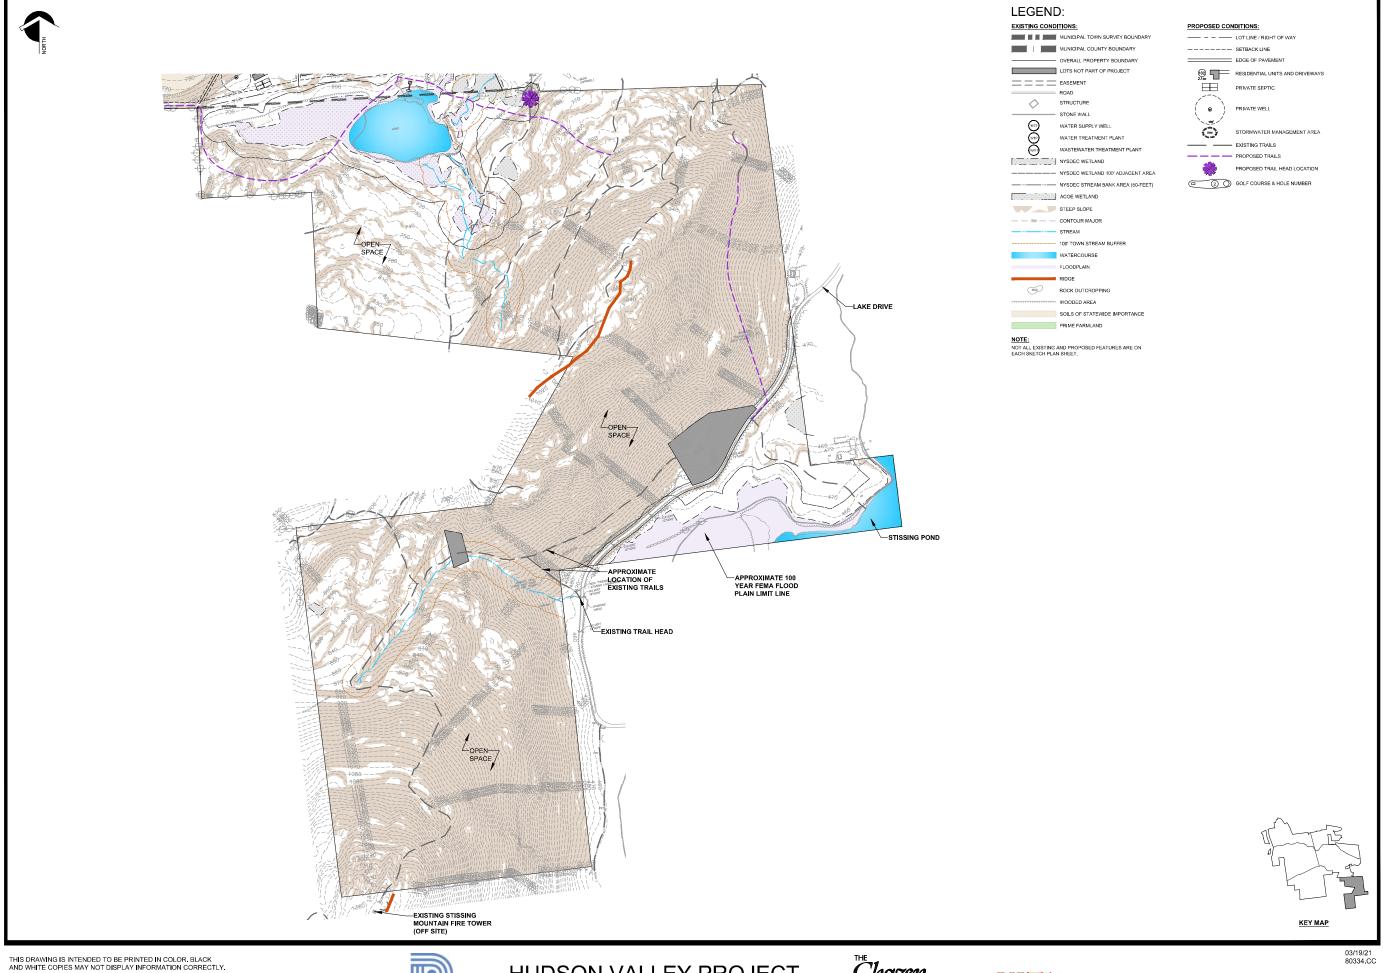

SURROUNDING PROPERTY WITHIN 2000' MAP

Durst

**EXISTING CONDITIONS, WETLANDS AND TOPOGRAPHIC SURVEY** 

THIS DRAWING IS INTENDED TO BE PRINTED IN COLOR. BLACK AND WHITE COPIES MAY NOT DISPLAY INFORMATION CORRECTLY.